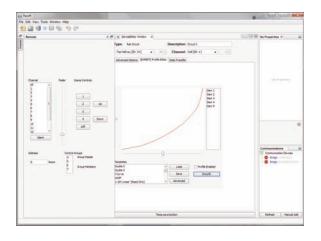

#### Advanced features include:

Channel Controls - Dimmer module commissioning & programming Profile Editor - Dimmer load curve editor

Fade Rates - Scene fade rates and raise/lower button modification Partition Setup - RAIPC intelligent partition module setup