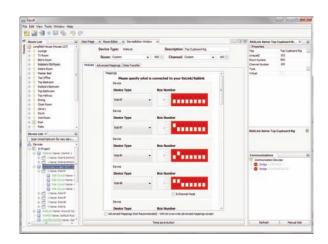

#### Rak-Link mapping

telephone +44 (0) 1634 226666 fax +44 (0) 1634 226667 www.rakocontrols.com