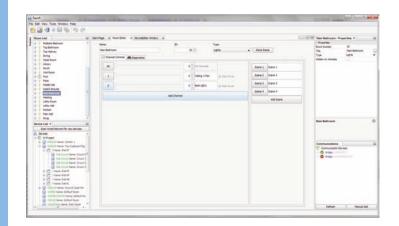

#### WHAT IS IT?

Designed for commissioning and programming Rako dimming and switching systems, using a computer.

Requires a Rako RAUSB or ethernet bridge, avoiding the need for fly-leads plugged into dimmers and wall plates.

Backup and restore saved project files, ensuring system configurations are never lost.

# The RASOFT PC programming software enable advanced features to be accessed on a Rako system



#### ADVANCED CONTROL

The RASOFT PC programming software allows Rako systems to be commissioned quickly and easily, with the added feature of access to advanced features. The software uses the RAUSB or an ethernet bridge to create a wireless link between the computer and Rakom receiver modules.

#### Advanced features include:

Channel Controls - Dimmer module commissioning & programming Profile Editor - Dimmer load curve editor

Fade Rates - Scene fade rates and raise/lower button modification Partition Setup - RAIPC intelligent partition module setup

Volt Free - RAVFR volt-free interface setup

PIR - RAPIR motion sensor setup

Infra Red - RAVIR infrared interface module setup

Relay - RACUB relay module configuration

Mapping - RAK4 dimming system configuration for RxLink receivers