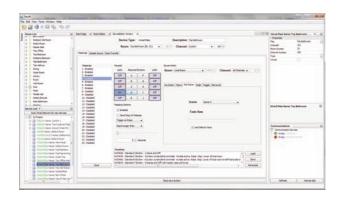

g

Mapping - Rakom signal mapping

Macros - Complex sequencing and "pathway of light" scenarios

Holiday - TCM Timeclock holiday recording viewer

Reports - Automatic report compiler for O&M manual creation

Tools - Restore factory default configurations

\* Images and screen shots for illustrative purposes only.





## system requirements

minimum hardware

IBM Compatible PC 1x USB 1.1 or 2.0 Port 1x 9 Pin Serial Port\* 64 Megabytes of RAM

100 Megabytes of free disk storage 1024x768 screen resolution RAUSB - USB to Rakom RF interface

platform

Windows 98 Second Edition

Windows 2000 Windows XP Windows Vista

notes

We recommend updating your version of Windows with the latest security and program updates before installing the RASOFT software.

### screen shot

#### Wired plate set-up



## screen shot

#### Device editor



## screen shot

#### Rak-Link mapping



telephone +44 (0) 1634 226666 fax +44 (0) 1634 226667 www.rakocontrols.com