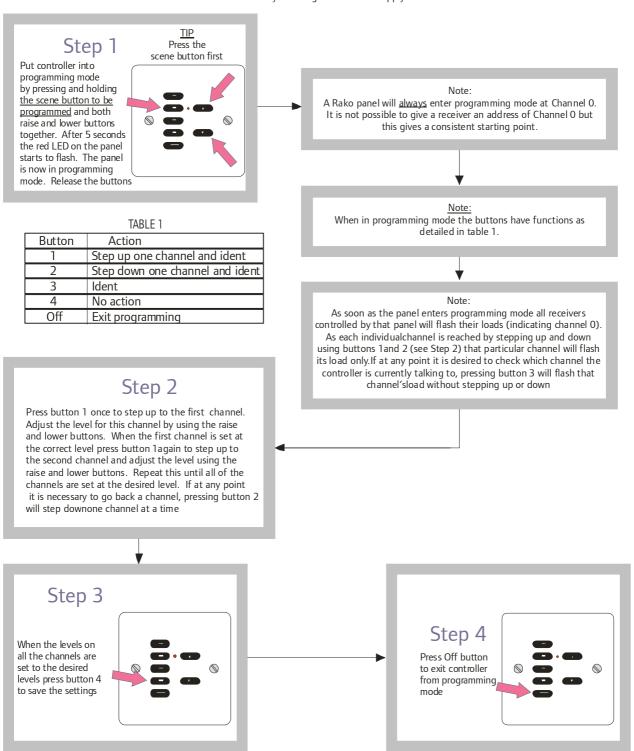

## **Programming Scene Levels**

## Note:

In the following procedure both the controllers (wallpanels and hand held remotes) and the receivers have an automatic time out after approximately 3 minutes when in programming mode. This feature avoids the possibility of either being left permanently in programming mode. This may cause confusion if either the controller or receiver times out before the procedure is complete. It is worth becoming familiar with the procedures before starting the addressing procedure. If at any time it is necessary to start again the controllers can be returned to normal mode by pressing the 'Off' button and the receivers by resetting the electrical supply.