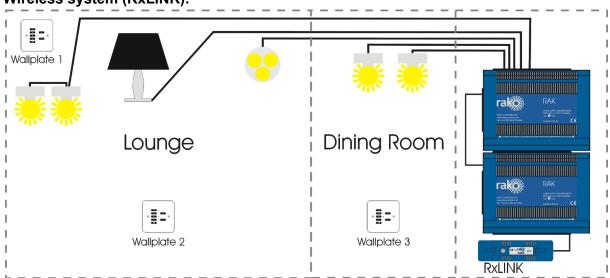

#### Wireless system (RxLINK):

The RxLINK is used to integrate the RAK(s) into the wireless system and can support a total of 16 circuits. For example two RAK8s or one RAK8 and two RAK4s.

The RAK-LINK is used to integrate the RAK(s) into the Rako Wired Network and can support a total of 32 circuits. For example 4 RAK8s or 3 RAK8s and 2 RAK4s.