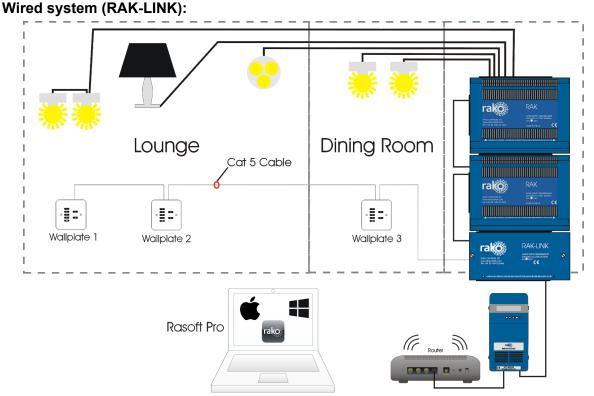

#### Wireless system (RxLINK):

The RxLINK is used to integrate the RAK(s) into the wireless system and can support a total of 16 circuits. For example two RAK8s or one RAK8 and two RAK4s.

The RAK-LINK is used to integrate the RAK(s) into the Rako Wired Network and can support a total of 32 circuits. For example 4 RAK8s or 3 RAK8s and 2 RAK4s.