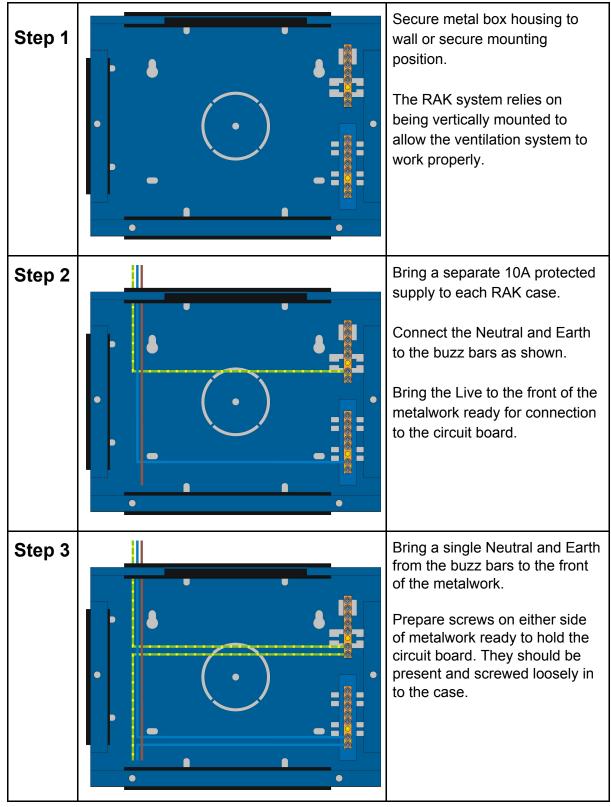

Before commencing installation of a Rako product first read this instruction manual carefully. Rako Controls Ltd. accepts no responsibility for any damage or injury caused by incorrect installation of a Rako product. Installation should only be carried out by a qualified electrician. Always install RAK units in a well-ventilated room, with a minimum clearance of 50mm at the sides in the correct orientation i.e. vents top and bottom. Each RAK unit must be earthed.

## **Installation**

#### POWER SHOULD BE ISOLATED THROUGHOUT THE INSTALLATION PROCESS

Rako thanks you for having purchased a Rako product and hopes that you are pleased with your system. Should for any reason you need to contact us please contact us via our website <u>www.rakocontrols.com</u> or by phoning our customer help line on 01634 226666.