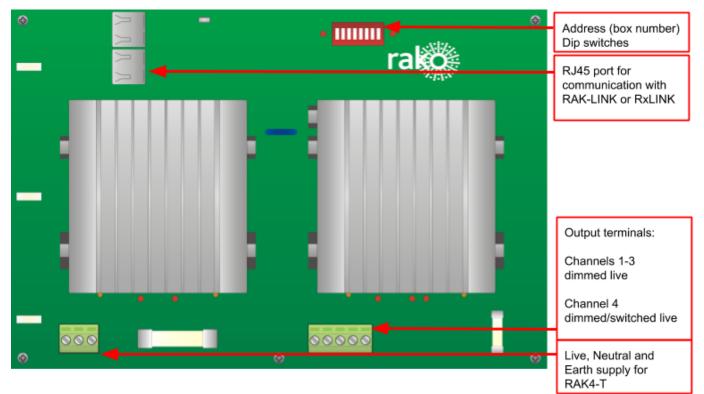

tallation of a Rako product first read this instruction manual carefully. Rako Controls Ltd. accepts no responsibility for any damage or injury caused by incorrect installation of a Rako product. Installation should only be carried out by a qualified electrician. Always install RAK units in a well-ventilated room, with a minimum clearance of 50mm at the sides in the correct orientation i.e. vents top and bottom. Each RAK unit must be earthed.



#### Wireless system (RxLINK):

The RxLINK is used to integrate the RAK(s) into the wireless system and can support a total of 16 circuits. For example two RAK8s or one RAK8 and two RAK4s.



The RAK-LINK is used to integrate the RAK(s) into the Rako Wired Network and can support a total of 32 circuits. For example 4 RAK8s or 3 RAK8s and 2 RAK4s.



### The circuit board:

## **Installation**

#### POWER SHOULD BE ISOLATED THROUGHOUT THE INSTALLATION PROCESS





Rako thanks you for having purchased a Rako product and hopes that you are pleased with your system. Should for any reason you need to contact us please contact us via our website <u>www.rakocontrols.com</u> or by phoning our customer help line on 01634 226666.