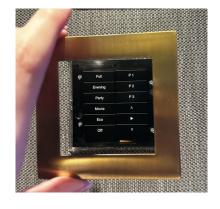

## **Plate Finishes**

Matt White (WH)

Satin Chrome (SC)

Polished Chrome (PC) Matt Bronze (BM) Antique Brass (AB) Polished Brass (PB)

Matt Black (MB)

Modular plate finishes are

available in 7 standard finishes;