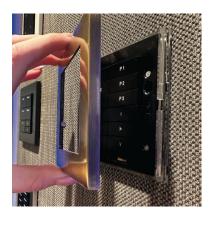

Modular keypad surrounds are quick and simple to install;

Place the HS-MOD surround directly over the MOD keypad assembly.

The HS-MOD surround will magnetically attach.

Care should be taken when removing the HS-MOD surround. To remove the surround, pull away from the wall squarely towards the installer.