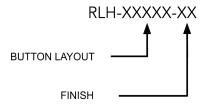

Double gang plates and custom layouts can be made to order.

Matching finishes for accessories are available at M-Marcus in the Studio, Vintage, or Mode ranges.

Product Code (Single Gang)

RLH-XXX-XX
BUTTON LAYOUT \_\_\_\_\_\_\_

## Product Code (Single Gang)