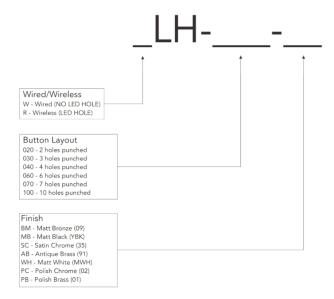

Double gang plates and custom layouts can be made to order.

Matching finishes for accessories are available at M-Marcus in the Studio, Vintage, or Mode ranges.

Product Code (Single Gang)

RLH-XXX-XX
BUTTON LAYOUT \_\_\_\_\_\_\_

Product Code (Double Gang)