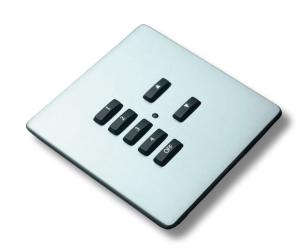

## COVER PLATES - RLH Heritage Brass Range

SCREWLESS COVER PLATES FOR RAKO CLASSIC RCM OR RNC CONTROL MODULES

Polished Brass (01)

A Heritage Brass 88x88x3mm cover plate suitable for the RCM and RNC keypads. The plate is flush mounted with a minimum backbox size of 16mm.