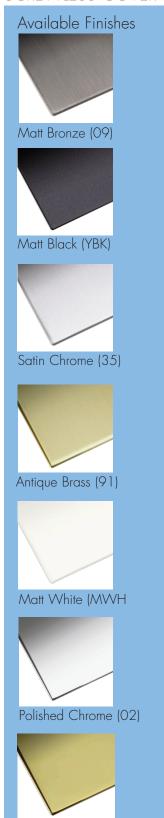

## COVER PLATES - RLH Heritage Brass Range

SCREWLESS COVER PLATES FOR RAKO CLASSIC RCM OR RNC CONTROL MODULES

Polished Brass (01)

A Heritage Brass 88x88x3mm cover plate suitable for the RCM and RNC keypads. The plate is flush mounted with a minimum backbox size of 16mm.