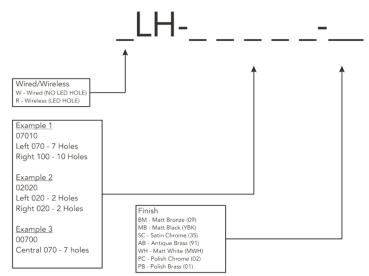

| RLH-020-PB | RLH-020-PC | RLH-020-SC | RLH-020-AB | RLH-020-WH | RLH-020-MB | RLH-020-BM |
|       | RLH-030-PB | RLH-030-PC | RLH-030-SC | RLH-030-AB | RLH-030-WH | RLH-030-MB | RLH-030-BM |
|       | RLH-040-PB | RLH-040-PC | RLH-040-SC | RLH-040-AB | RLH-040-WH | RLH-040-MB | RLH-040-BM |
|       | RLH-060-PB | RLH-060-PC | RLH-060-SC | RLH-060-AB | RLH-060-WH | RLH-060-MB | RLH-060-BM |
|       | RLH-070-PB | RLH-070-PC | RLH-070-SC | RLH-070-AB | RLH-070-WH | RLH-070-MB | RLH-070-BM |
| 00000 | RLH-100-PB | RLH-100-PC | RLH-100-SC | RLH-100-AB | RLH-100-WH | RLH-100-MB | RLH-100-BM |



#### data sheet

## COVER PLATES - RLH Heritage Brass Range

SCREVVLESS COVER PLATES FOR RAKO CLASSIC RCM OR RNC CONTROL MODULES

## Product Code (Single Gang)



## Product Code (Double Gang)