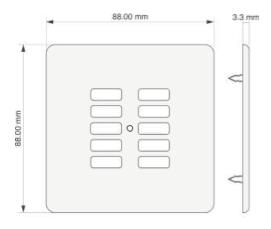

## COVER PLATES - RLH Heritage Brass Range

SCREWLESS COVER PLATES FOR RAKO CLASSIC RCM OR RNC CONTROL MODULES

Polished Brass (01)

A Heritage Brass 88x88x3mm cover plate suitable for the RCM and RNC keypads. The plate is flush mounted with a minimum backbox size of 16mm.