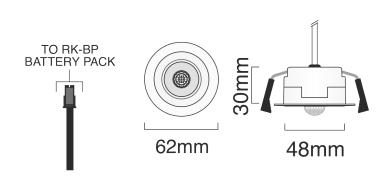

#### **Connections/Dimensions**

**Coverage** 

## **Technical Data**

| Dimensions    | 61.5x61.5x32mm<br>(48 - 51mm ceiling cutout)                                                        |
|---------------|-----------------------------------------------------------------------------------------------------|
| Input Supply  | 3V Battery Pack (RK-BP included)<br>Replace with 2 x AA 1.5V L91 Lithium<br>(LiFeS2) batteries only |
| Weight        | 47g                                                                                                 |
| Connections   | 2-pin connector to RK-BP                                                                            |
| Climate Range | +2C to +40C<br>Humidity +5% to 95% non-condensing                                                   |
| IP Rating     | IP20                                                                                                |
| Standards     | RoHS<br>UKCA, CE<br>EN 60669-2-5:2016                                                               |
| Communication | 433.9MHz encoded FM radio                                                                           |