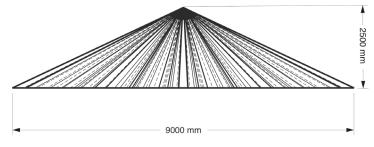

# Datasheet **RK-PIR**

Wireless Presence Sensor

### What is the RK-PIR?

The RK-PIR is a presence Sensor for use with the Rako wireless system. It is supplied with an RK-BP battery pack.

Features include:

- Three modes
  - Always (not time-based) Time range mode Sunlight mode
- Webpage programmable
- Absence detection

The introduction of programming through the HUB via the webpages using 'Hub managed mode', enables timedependent automatic Scene selection, allowing for different Scenes at different times of the day.

#### **Connections/Dimensions**



**Coverage** 





## **Technical Data**

| Dimensions    | 61.5x61.5x32mm<br>(48 - 51mm ceiling cutout)                                                        |
|---------------|-----------------------------------------------------------------------------------------------------|
| Input Supply  | 3V Battery Pack (RK-BP included)<br>Replace with 2 x AA 1.5V L91 Lithium<br>(LiFeS2) batteries only |
| Weight        | 47g                                                                                                 |
| Connections   | 2-pin connector to RK-BP                                                                            |
| Climate Range | +2C to +40C<br>Humidity +5% to 95% non-condensing                                                   |
| IP Rating     | IP20