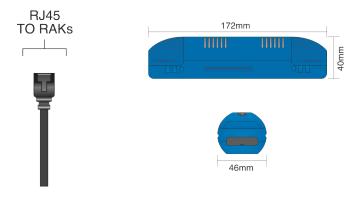

### **Technical Data**

| Dimensions    | 172.46.40mm                                                      |
|---------------|------------------------------------------------------------------|
| Input Supply  | 12V DC (from RAK)                                                |
| Weight        | 165g                                                             |
| Housing       | UL94-V0                                                          |
| Connections   | RJ45 connector                                                   |
| Climate Range | Temperature +2C to +40C<br>Humidity +5% to 95%<br>non-condensing |
| Standards     | RoHS<br>UKCA, CE<br>EN 60669-2-5:2016                            |
| Communication | FM radio, 433.9MHz                                               |
|               |                                                                  |

## **Connections/Dimensions**