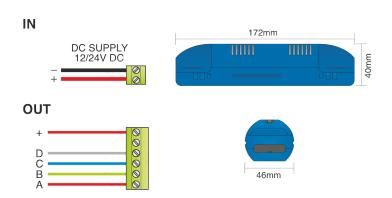

# **Connections/Dimensions**

# **Technical Data**

| Dimensions    | 172x46x40mm                                                                                         |
|---------------|-----------------------------------------------------------------------------------------------------|
| Input Supply  | 12/24V DC (load dependent)                                                                          |
| Weight        | 142g                                                                                                |
| Housing       | UL94-V0                                                                                             |
| Connections   | 2-way terminal for DC supply<br>6-way screw terminal for load<br>Connections                        |
| Protection    | Reverse polarity input protection<br>Output current limit protection                                |
| Fuse          | 10A blade fuse                                                                                      |
| Climate Range | +2C to +40C<br>Humidity +5% to 95% non-condensing                                                   |
| Load types    | Constant Voltage LED                                                                                |
| Minimum Load  | 1W                                                                                                  |
| Maximum Load  | 12V DC 3 Channel, 90W<br>12V DC 4 Channel, 120W<br>24V DC 3 Channel, 180W<br>24V DC 4 Channel, 240W |
| Terminal Size | Solid - 4.0mm², Stranded - 2.5mm²                                                                   |
| Standards     | RoHS<br>UKCA, CE<br>EN 60669-2-5:2016                                                               |
| Communication | FM radio, 433.9MHz                                                                                  |