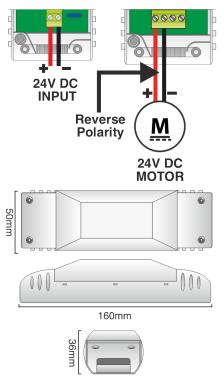

## **Connections/Dimensions**

#### **Technical Data**

| Technical Data             |                                                                         |
|----------------------------|-------------------------------------------------------------------------|
| Dimensions                 | 160x50x36mm                                                             |
| Input Supply               | 24V DC                                                                  |
| Weight                     | 240g                                                                    |
| Housing                    | UL94-V0                                                                 |
| Connections                | DC input - 2-way screw terminal<br>Relay outputs - 4-way screw terminal |
| Climate Range              | Temperature +2C to +40C<br>Humidity +5% to 95%<br>non-condensing        |
| Load Types                 | Motor: 24V DC<br>Refer to motor documentation for compatibility         |
| Minimum Load               | N/A                                                                     |
|                            |                                                                         |
| Maximum Load               | 2A                                                                      |
| Maximum Load<br>Cable Size | 2A<br>Stranded - 1.5mm²<br>Solid - 2.5mm²                               |
|                            | Stranded - 1.5mm <sup>2</sup>                                           |