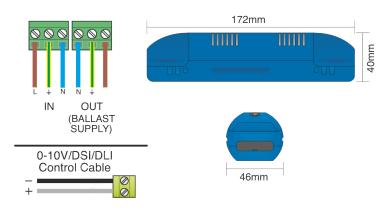

#### **Connections/Dimensions**

## Technical Data

| Dimensions    | 172x46x40mm                                                                 |
|---------------|-----------------------------------------------------------------------------|
| Input Supply  | 230V AC 50Hz                                                                |
| Weight        | 205g                                                                        |
| Housing       | UL94-V0                                                                     |
| Connections   | Mains IN/OUT - 3way screw terminal<br>Dimming Control - 2 way screw termina |
| Climate Range | Temperature +2C to +40C<br>Humidity +5% to 95% non-condensing               |
| Fuse          | 5A 20mm                                                                     |
| Load Types    | 0-10V, DSI and DALI Ballasts                                                |
| Minimum Load  | N/A                                                                         |
| Maximum Load  | 800W (mains output)                                                         |
| Terminal Size | 4.0mm <sup>2</sup>                                                          |
| Standards     | RoHS<br>UKCA, CE<br>EN 60669-2-5:2016                                       |
| Communication | FM radio, 433.9MHz                                                          |
|               |                                                                             |