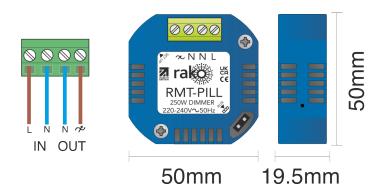

### **Connections/Dimensions**

# Technical Data

| Dimensions    | 50x50x19.5mm                                                                                   |
|---------------|------------------------------------------------------------------------------------------------|
| Input Supply  | 230V AC 50Hz,                                                                                  |
| Weight        | 46g                                                                                            |
| Housing       | UL94-V0                                                                                        |
| Connections   | Input: 2-way screw terminal<br>Output: 2-way screw terminal                                    |
| Climate Range | Temperature +2C to +40C<br>Humidity +5% to 95%<br>non-condensing                               |
| Load Types    | Trailing edge dimmable only:<br>Mains LED (with neutral)<br>Electronic low voltage transformer |
| Minimum Load  | With neutral - 1W<br>Without neutral - 60W                                                     |
| Maximum Load  | 250W                                                                                           |
| Terminal Size | 4.0mm <sup>2</sup>                                                                             |
| Standards     | RoHS<br>UKCA, CE<br>EN 60669-2-5:2016                                                          |
| Communication | FM radio, 433.9MHz                                                                             |