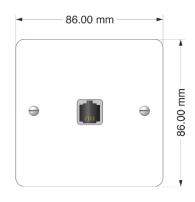

### **Technical Data**

| Dimensions    | 86x86x25mm                                                       |
|---------------|------------------------------------------------------------------|
| Fixing        | Standard UK single back box, minimun<br>35mm depth, 47mm advised |
| Weight        | 30g                                                              |
| Input Supply  | 12-18V DC from Rako wired network                                |
| Connections   | 8-way krone connector<br>RJ11 port                               |
| Climate Range | Temperature +2C to +40C<br>Humidity +5% to 95%<br>non-condensing |
| Cable type    | UTP CAT5e, CAT6, RJ11                                            |
| Standards     | RoHS<br>UKCA, CE<br>EN 60669-2-5:2016                            |
| Communication | CAN                                                              |

#### **Connections/Dimensions**