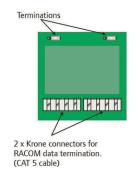

### **Technical Data**

| Dimensions    | 86x86x25mm                                                       |
|---------------|------------------------------------------------------------------|
| Fixing        | Standard UK single back box, minimun<br>35mm depth, 47mm advised |
| Weight        | 30g                                                              |
| Input Supply  | 12-18V DC from Rako wired network                                |
| Connections   | 8-way krone connector<br>RJ11 port                               |
| Climate Range | Temperature +2C to +40C<br>Humidity +5% to 95%<br>non-condensing |
| Cable type    | UTP CAT5e, CAT6, RJ11                                            |
| Standards     | RoHS<br>UKCA, CE<br>EN 60669-2-5:2016                            |
| Communication | CAN                                                              |

#### **Connections/Dimensions**