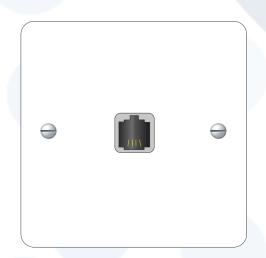

### What is the WP-CON?

The WP-CON unit is mounted on a standard 86mm<sup>2</sup> plate with 2 screw fixings to fit a standard 35mm deep single gang UK backbox.

The WP-CON provides a punch down connection to the Rako wired network and an RJ11 socket for plug in connection of wired devices.

#### **Connections/Dimensions**