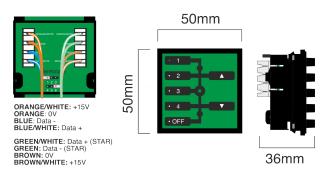

## **Technical Data**

| Dimensions    | 50x50x36mm                                                                      |  |
|---------------|---------------------------------------------------------------------------------|--|
| Fixing        | Flush mounting into standard UK single<br>gang back box, minimum 36mm<br>depth. |  |
| Weight        | 50g                                                                             |  |
| Input Supply  | 12-18V DC supply from Rako Wired network                                        |  |
| Cable Type    | UTP CAT5e or CAT6                                                               |  |
| Terminals     | 8-way Krone punch down<br>(screw terminal option available)                     |  |
| Climate Range | Temperature +2C to +40C<br>Humidity +5% to 90% non-condensing                   |  |
| Standards     | RoHS<br>UKCA, CE<br>EN 60669-2-5:2016                                           |  |
| Communication | CAN bus                                                                         |  |

## **Connections/Dimensions**

telephone +44 (0) 1634 226666 | www.rakocontrols.com

WE RESERVE THE RIGHT TO CHANGE THE SPECIFICATION AND DATA HEREWITH WITHOUT NOTICE. © 2024 RAKO CONTROLS LIMITED