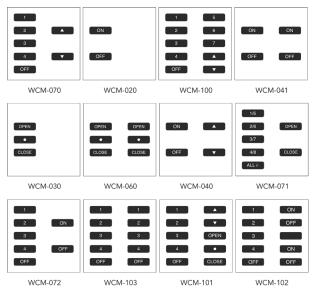

### What is the WCM?

The WCM is a wall controller for use within a Rako Wired system, it is designed to fit in a standard UK back box for wall mounting.

Depending on the WCM requirement, many button configurations are possible, ranging from Lighting, Blind and Audio control.

Commands can be assigned to the buttons to perform actions, such as switching a Scene for a Room or closing Blinds.

#### **Features**

- Scenes 1 to 16
- Toggles for individual Channels or Rooms.
- Fade Up/Fade Down for individual Channels or Rooms
- Levels (0-100%)
- Multiple commands on a single input
- Press and hold
- Press and release
- Whole House commands

#### WCM Part Codes

| • 1   |  |
|-------|--|
| • 2   |  |
| • 3   |  |
| • 4   |  |
| • OFF |  |
|       |  |
|       |  |
|       |  |