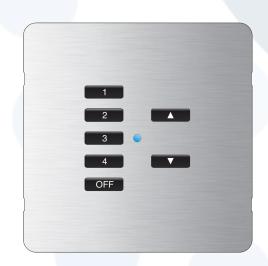

#### What is the RNC?

The RNC is a wireless battery-powered keypad for transmitting Rako commands to wireless receivers such as the RMT-500 or RDA-800.

Available in a wide range of button configurations to control lights, blinds, and audio, the RNC provides a versatile solution to suit the needs of all room sizes.

The RNC is programmed using Rasoft Pro software in conjunction with a RAMPI or HUB via NFC and can be programmed to control multiple Rooms and Channels from a single RNC keypad.