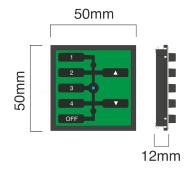

#### **Connections/Dimensions**

## **Technical Data**

| Dimensions    | 50x50x12                                                                                                                                                                 |                           |
|---------------|--------------------------------------------------------------------------------------------------------------------------------------------------------------------------|---------------------------|
| Fixing        | Flush mounting into standard UK single gang back box, minimum 12mm depth.  Surface mounting on standard single gang UK or European back box or direct to a flat surface. |                           |
|               |                                                                                                                                                                          |                           |
| Weight        | 100g                                                                                                                                                                     |                           |
| Input Supply  | 1 x CR2032 3V                                                                                                                                                            | lithium coin cell battery |
| Climate Range | Temperature +2C to +40C<br>Humidity +5% to 90% non<br>condensing                                                                                                         |                           |
| Standards     | RoHS<br>UKCA, CE<br>EN 60669-2-5:2                                                                                                                                       | 016                       |
| Communication | FM radio, 433.9MHz                                                                                                                                                       |                           |