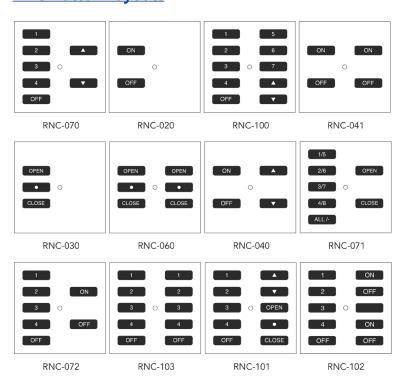

# **RNC Button Layouts**

#### What is the RNC?

The RNC is a wireless battery-powered keypad for transmitting Rako commands to wireless receivers such as the RMT-500 or RDA-800.

Available in a wide range of button configurations to control lights, blinds, and audio, the RNC provides a versatile solution to suit the needs of all room sizes.